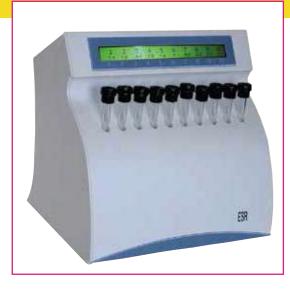

# **ESR-2020**

Easy & Conomical Plug in & start testing

Smart & Safe Load specimem

Rapid & Reliable
Results in 30 minutes

- Westergren manual ESR results vary with temperature and humidity.
- ➤ Varied Wastergren manual ESR results may be obtained with blood sample 'X' if performed at 17°C; 25°C; 32°C and soon.
- ➤ With Automated ESR as the westergren ESR results are auto- corrected to 18°C (Manley) in 30 minutes, the above referred sample 'X' will give same result even if the test is done at 17°C; 25°C; 32°C and so on (if performance in accordance with the intructions given by the manufacturer).

Avoid giving wrong Westergren manual ESR results, switch to Automated ESR 2010 and give auto-corrected westergren results at a standard 18°C, irrespective of your laboratory temperature.

# Not just Automation, but also Auto-correction of ESR Results

### ESR 2020 Automated erythrocyte Sedimntation rate Analyzer

#### **Features**

- Automated ESR analyzer based on the modified Westergren method
- ➤ ESR results suto-corrected at 18°C
- > Reliable and accurate results in 30 minutes
- Excellent correlation to the standard 1 hour Westegren method
- Useful for creating safe and Healthy Environment for the user
- Maintance free